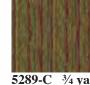

## **Fabrics by Kim Schaefer**

Fabrics shown are 15% of actual size. All fabrics are used in quilt pattern.

5290-K 11/4 yards

5334-K 1¾ yards

5286-R 3/8 yard

5287-C 3/8 yard

5289-C 3/4 yard (extra yardage needed for backing)