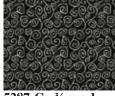

## **Fabrics by Kim Schaefer**

Fabrics shown are 15% of actual size. All fabrics are used in quilt pattern.

5290-K 11/4 yards

5334-K 1¾ yards

5286-R 3/8 yard

5287-C 3/8 yard

5289-C 3/4 yard (extra yardage needed for backing)