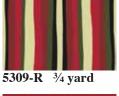

5292-R <sup>1</sup>/<sub>3</sub> yard

5288-G 5/8 yard

3135-Y 11/4 yards

3135-V2 1/2 yard

3135-R1 15/8 yards

3104-C 3/8 yard

| Fabric  | 10 kits | 20 kits | 30 kits |
|---------|---------|---------|---------|
| 5290-K  | 1       | 2       | 3       |
| 5334-K  | 2       | 3       | 4       |
| 5285-K  | 1       | 1       | 1       |
| 5286-R  | 1       | 1       | 1       |
| 5287-C  | 1       | 1       | 1       |
| 5309-R  | 1       | 1       | 2       |
| 5289-C  | 1       | 1       | 2       |
| 3104-C  | 1       | 1       | 1       |
| 3135-R1 | 2       | 3       | 4       |
| 3135-Y  | 1       | 2       | 3       |
| 3135-Y2 | 1       | 1       | 1       |
| 5292-R  | 1       | 1       | 1       |
| 5288-G  | 1       | 1       | 2       |
|         |         |         |         |