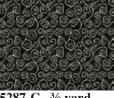

## **Fabrics by Kim Schaefer**

Fabrics shown are 15% of actual size. All fabrics are used in quilt pattern.

5290-K 11/4 yards

5334-K 1¾ yards

5286-R 3/8 yard

5287-C 3/8 yard

5289-C 3/4 yard (extra yardage needed for backing)