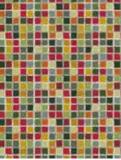

## **Fabrics by Kim Schaefer**

Fabrics shown are 15% of actual size. All fabrics are used in quilt pattern.

5290-K 11/4 yards

5334-K 1¾ yards

5286-R 3/8 yard

5287-C 3/8 yard

5289-C 3/4 yard (extra yardage needed for backing)