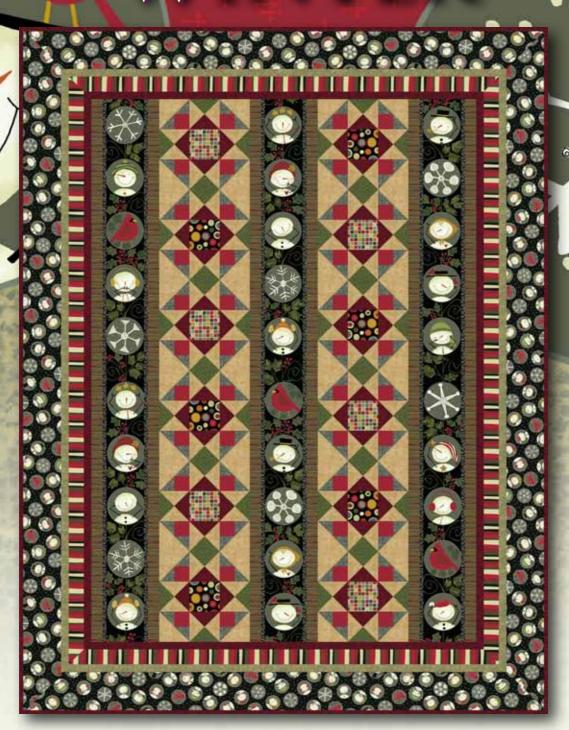

## FOURALL SEASONS WINTER

## Fabrics by Kim Schaefer

Quilt designed by Jean Ann Wright
Quilt size: 71" x 92"

## FOUR ALL SEASONS - WINTER

## **Fabrics by Kim Schaefer**

Fabrics shown are 15% of actual size. All fabrics are used in quilt pattern.

5290-K 11/4 yards

5334-K 1¾ yards

5286-R 3/8 yard

5287-C 3/8 yard

5289-C 3/4 yard (extra yardage needed for backing)