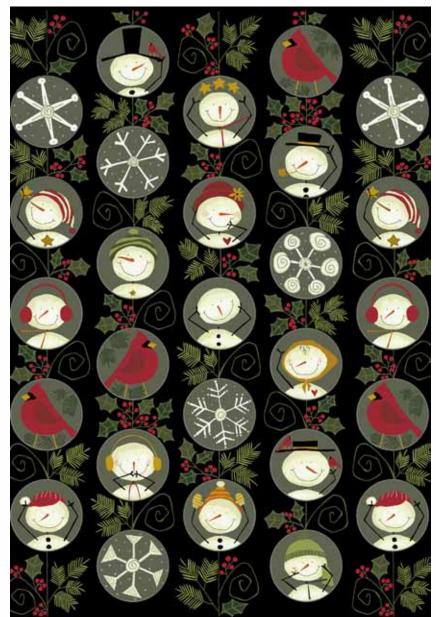

## **Fabrics by Kim Schaefer**

Fabrics shown are 15% of actual size. All fabrics are used in quilt pattern.

5290-K 11/4 yards

5334-K 1¾ yards

5286-R 3/8 yard

5287-C 3/8 yard

5289-C 3/4 yard (extra yardage needed for backing)

5292-R <sup>1</sup>/<sub>3</sub> yard

5288-G 5/8 yard

3135-Y 11/4 yards

3135-V2 1/2 yard

3135-R1 15/8 yards

3104-C 3/8 yard

| Fabric  | 10 kits | 20 kits | 30 kits |
|---------|---------|---------|---------|
| 5290-K  | 1       | 2       | 3       |
| 5334-K  | 2       | 3       | 4       |
| 5285-K  | 1       | 1       | 1       |
| 5286-R  | 1       | 1       | 1       |
| 5287-C  | 1       | 1       | 1       |
| 5309-R  | 1       | 1       | 2       |
| 5289-C  | 1       | 1       | 2       |
| 3104-C  | 1       | 1       | 1       |
| 3135-R1 | 2       | 3       | 4       |
| 3135-Y  | 1       | 2       | 3       |
| 3135-Y2 | 1       | 1       | 1       |
| 5292-R  | 1       | 1       | 1       |
| 5288-G  | 1       | 1       | 2       |
|         |         |         |         |